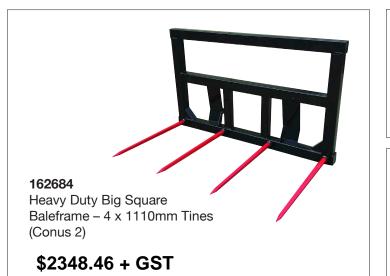

#### 162683

Heavy Duty Big Square Baleframe – 4 x 1250mm Tines (Conus 2)

\$2348.46 + GST