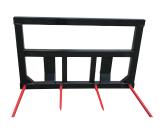

#### 162683

Heavy Duty Big Square Baleframe – 4 x 1250mm Tines (Conus 2)

\$2348.46 + GST

#### 162685

Heavy Duty Big Square Bale Frame - 2 x 1100mm & 2 x 810mm SHW Tines (Conus 2)

\$2285.19 +GST