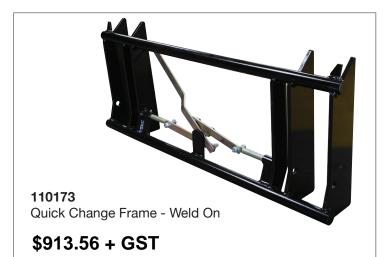

## SHOP

# **Loader and 3PL Attachments**

Effective until 31st of July 2022



#### 57079

Bale Frame - 2 x M28 x 1100mm Tines (SHW Brand)

\$913.04 + GST



#### 57080

Bale Frame - 2 x M28 x 1250mm Tines (SHW Brand)

\$947.83 + GST



### 110171

Quick Change Frame -Mechanical Lock

\$843.49 + GST







#### 163545

High Back Bale Frame -1250mm Conus 2 Hayspike

\$891.19 + GST



#### 163546

High Back Bale Frame -1100mm Conus 2 Hayspikes

\$853.49 + GST



#### 162683

Heavy Duty Big Square Baleframe – 4 x 1250mm Tines (Conus 2)

\$2348.46 + GST









#### 165180

High Back Pallet Fork - 80 x 40 x 1070 Forks

\$1912.50 + GST



#### 165181

High Back Pallet Fork - 100 x 40 x 1220 Forks

\$2065.50 + GST



#### 162685

Heavy Duty Big Square Bale Frame - 2 x 1100mm & 2 x 810mm SHW Tines (Conus 2)

\$2285.19 +GST



#### 165182

Euro Pallet Fork - 80 x 40 x 1070 Forks

\$1216.35 + GST



#### 143494

Adaptor - 3PL To Euro-Norm

\$948.07 + GST



#### 165183

Euro Pallet Fork -100 x 40 x 1220 Forks

\$1454.11 + GST



#### 145175

3PL Pallet Fork Cat.2

\$1026.10 + GST



#### 145176