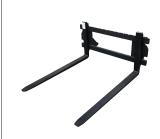

57080

Bale Frame - 2 x M28 x 1250mm Tines (SHW Brand)

\$947.83 + GST



### 110171

Quick Change Frame -Mechanical Lock

\$843.49 + GST







#### 163545

High Back Bale Frame -1250mm Conus 2 Hayspike

\$891.19 + GST



#### 163546

High Back Bale Frame -1100mm Conus 2 Hayspikes

\$853.49 + GST



#### 162683

Heavy Duty Big Square Baleframe – 4 x 1250mm Tines (Conus 2)

\$2348.46 + GST









#### 165180

High Back Pallet Fork - 80 x 40 x 1070 Forks

\$1912.50 + GST



#### 165181

High Back Pallet Fork - 100 x 40 x 1220 Forks

\$2065.50 + GST



#### 162685

Heavy Duty Big Square Bale Frame - 2 x 1100mm & 2 x 810mm SHW Tines (Conus 2)

\$2285.19 +GST



#### 165182

Euro Pallet Fork - 80 x 40 x 1070 Forks

\$1216.35 + GST



#### 143494

Adaptor - 3PL To Euro-Norm

\$948.07 + GST



#### 165183

Euro Pallet Fork -100 x 40 x 1220 Forks

\$1454.11 + GST



#### 145175

3PL Pallet Fork Cat.2

\$1026.10 + GST



#### 145176

3PL A Frame Pallet Fork Cat.1

\$647.48 + GST



14 Raedon Street, Biloela QLD 4715

49925332

parts@bmas.net.au

www.bmas.net.au