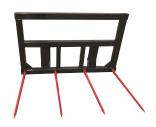

#### 162683

Heavy Duty Big Square Baleframe – 4 x 1250mm Tines (Conus 2)

\$2348.46 + GST