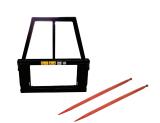

#### 57079

Bale Frame - 2 x M28 x 1100mm Tines (SHW Brand)

\$913.04 + GST

#### 57080

Bale Frame - 2 x M28 x 1250mm Tines (SHW Brand)

\$947.83 + GST