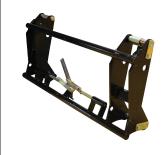

## SHOP

# **Loader and 3PL Attachments**

Effective until 31st of July 2022



#### 57079

Bale Frame - 2 x M28 x 1100mm Tines (SHW Brand)

\$913.04 + GST



#### 57080

Bale Frame - 2 x M28 x 1250mm Tines (SHW Brand)

\$947.83 + GST



### 110171

Quick Change Frame -Mechanical Lock

\$843.49 + GST







#### 163545

High Back Bale Frame -1250mm Conus 2 Hayspike

\$891.19 + GST



#### 163546

High Back Bale Frame -1100mm Conus 2 Hayspikes

\$853.49 + GST



#### 162683

Heavy Duty Big Square Baleframe – 4 x 1250mm Tines (Conus 2)

\$2348.46 + GST









#### 165180

High Back Pallet Fork - 80 x 40 x 1070 Forks

\$1912.50 + GST



#### 165181

High Back Pallet Fork - 100 x 40 x 1220 Forks

\$2065.50 + GST



#### 162685

Heavy Duty Big Square Bale Frame - 2 x 1100mm & 2 x 810mm SHW Tines (Conus 2)

\$2285.19 +GST



#### 165182

Euro Pallet Fork - 80 x 40 x 1070 Forks

\$1216.35 + GST



#### 143494

Adaptor - 3PL To Euro-Norm

\$948.07 + GST



#### 165183

Euro Pallet Fork -100 x 40 x 1220 Forks

\$1454.11 + GST