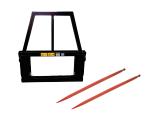

#### 163545

High Back Bale Frame -1250mm Conus 2 Hayspike

\$891.19 + GST

#### 163546

High Back Bale Frame -1100mm Conus 2 Hayspikes

\$853.49 + GST